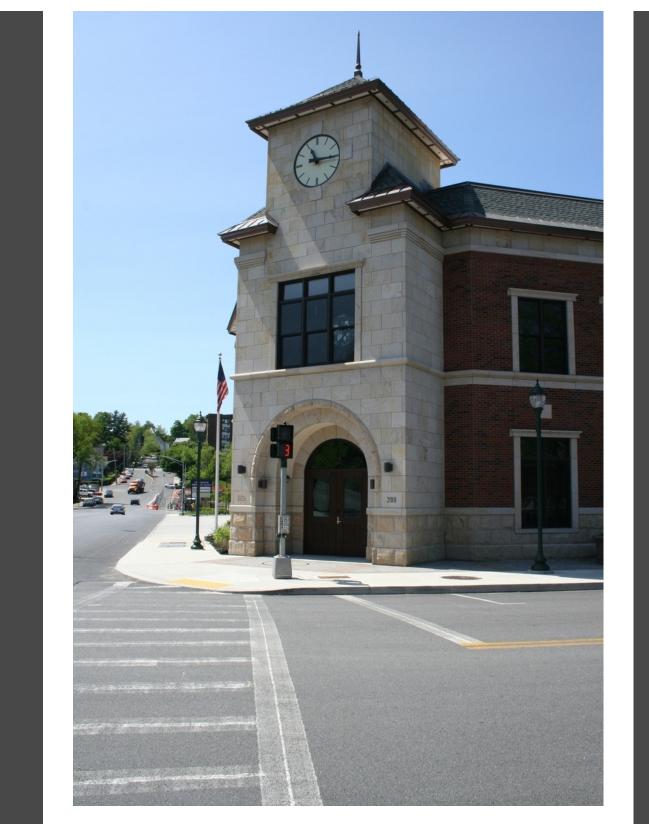

From: Russell Stone products Sent: Tuesday, July 2, 2019 9:12 AM To: Subject: Peekskill Firehouse

RUSSELL STONE PRODUCTS

We are proud to have worked with Mitchell Associates Architects on the City of Peekskill, New York's new fire headquarters. Construction is now complete and we wanted to share the photographs. The two story 30,000 square foot building consolidated 5 existing facility's and includes up-todate safety features.

This is a state of the art fire protection facility and stands as a clear sign of the city's confidence in its future.

Remember, no project is too big or too small. We can handle your project of any size with our world renowned team. Call us today with questions or ideas you might have for any upcoming projects.