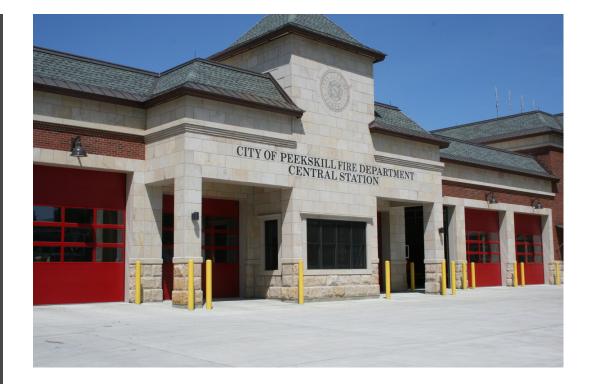

From: Russell Stone products Sent: Tuesday, July 2, 2019 9:12 AM To: Subject: Peekskill Firehouse

RUSSELL STONE PRODUCTS

We are proud to have worked with Mitchell Associates Architects on the City of Peekskill, New York's new fire headquarters. Construction is now complete and we wanted to share the photographs. The two story 30,000 square foot building consolidated 5 existing facility's and includes up-todate safety features.

This is a state of the art fire protection facility and stands as a clear sign of the city's confidence in its future.

Remember, no project is too big or too small. We can handle your project of any size with our world renowned team. Call us today with questions or ideas you might have for any upcoming projects.