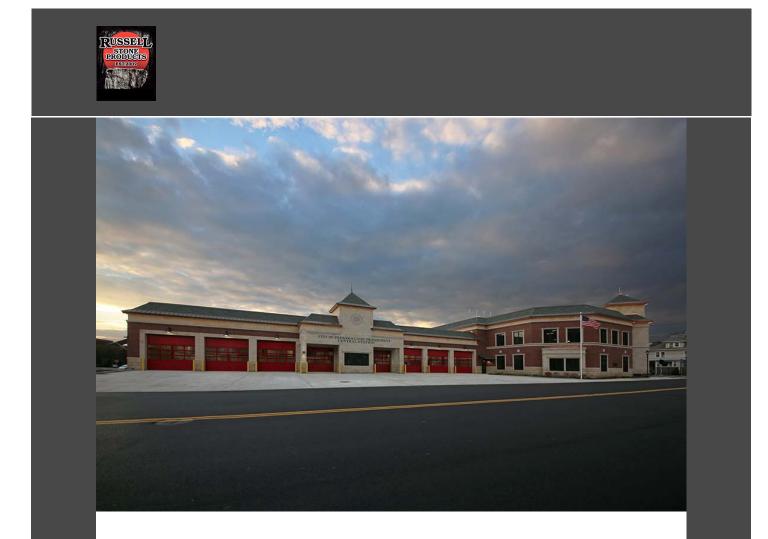

From: Russell Stone products Sent: Tuesday, July 2, 2019 9:12 AM To: Subject: Peekskill Firehouse

RUSSELL STONE PRODUCTS

We are proud to have worked with Mitchell Associates Architects on the City of Peekskill, New York's new fire headquarters. Construction is now complete and we wanted to share the photographs. The two story 30,000 square foot building consolidated 5 existing facility's and includes up-todate safety features.

This is a state of the art fire protection facility and stands as a clear sign of the city's confidence in its future.

Remember, no project is too big or too small. We can handle your project of any size with our world renowned team. Call us today with questions or ideas you might have for any upcoming projects.