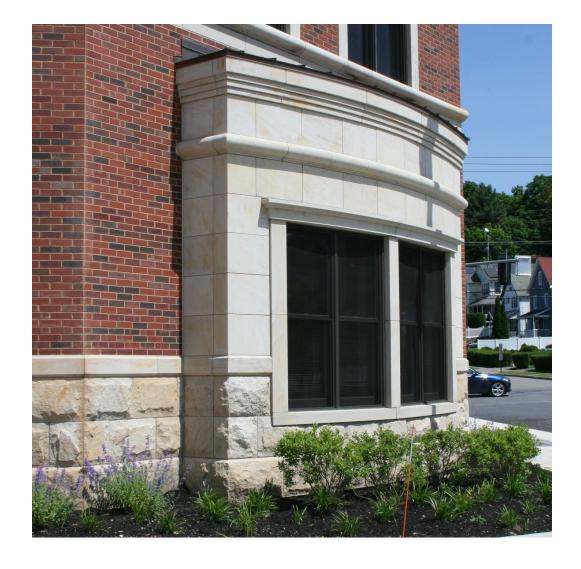

From: Russell Stone products Sent: Tuesday, July 2, 2019 9:12 AM To: Subject: Peekskill Firehouse

RUSSELL STONE PRODUCTS

We are proud to have worked with Mitchell Associates Architects on the City of Peekskill, New York's new fire headquarters. Construction is now complete and we wanted to share the photographs. The two story 30,000 square foot building consolidated 5 existing facility's and includes up-todate safety features.