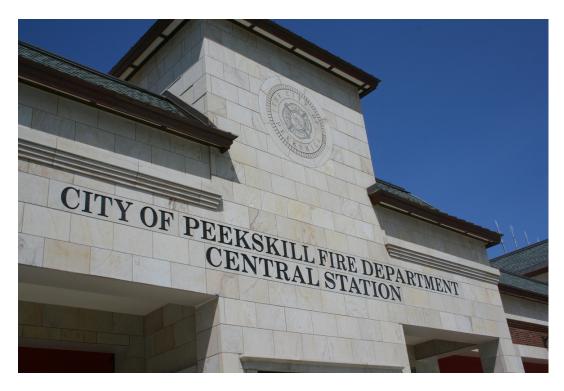

From: Russell Stone products Sent: Tuesday, July 2, 2019 9:12 AM To: Subject: Peekskill Firehouse

RUSSELL STONE PRODUCTS

We are proud to have worked with Mitchell Associates Architects on the City of Peekskill, New York's new fire headquarters. Construction is now complete and we wanted to share the photographs. The two story 30,000 square foot building consolidated 5 existing facility's and includes up-todate safety features.