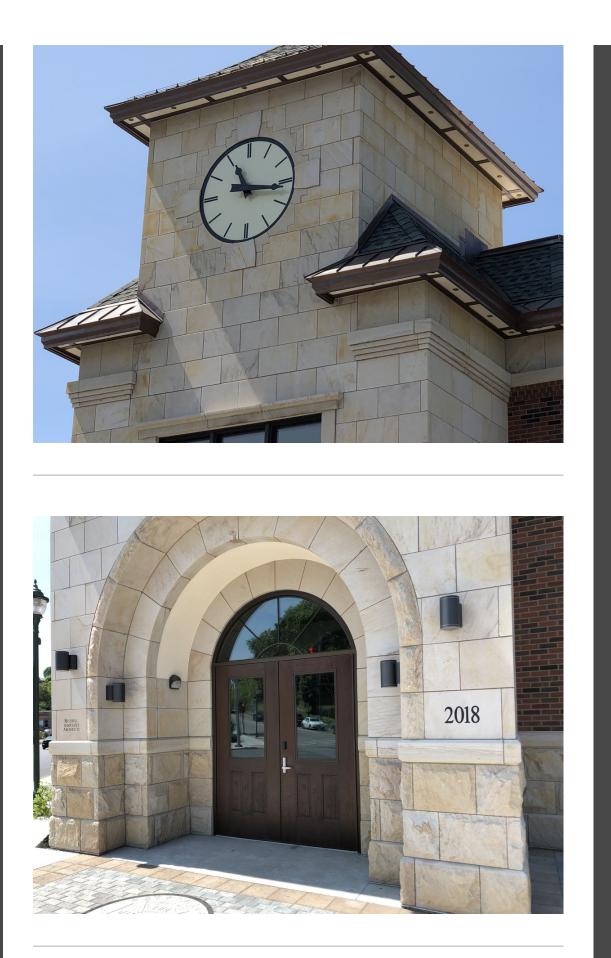

From: Russell Stone products Sent: Tuesday, July 2, 2019 9:12 AM To: Subject: Peekskill Firehouse

RUSSELL STONE PRODUCTS

We are proud to have worked with Mitchell Associates Architects on the City of Peekskill, New York's new fire headquarters. Construction is now complete and we wanted to share the photographs. The two story 30,000 square foot building consolidated 5 existing facility's and includes up-todate safety features.

This is a state of the art fire protection facility and stands as a clear sign of the city's confidence in its future.

Remember, no project is too big or too small. We can handle your project of any size with our world renowned team. Call us today with questions or ideas you might have for any upcoming projects.