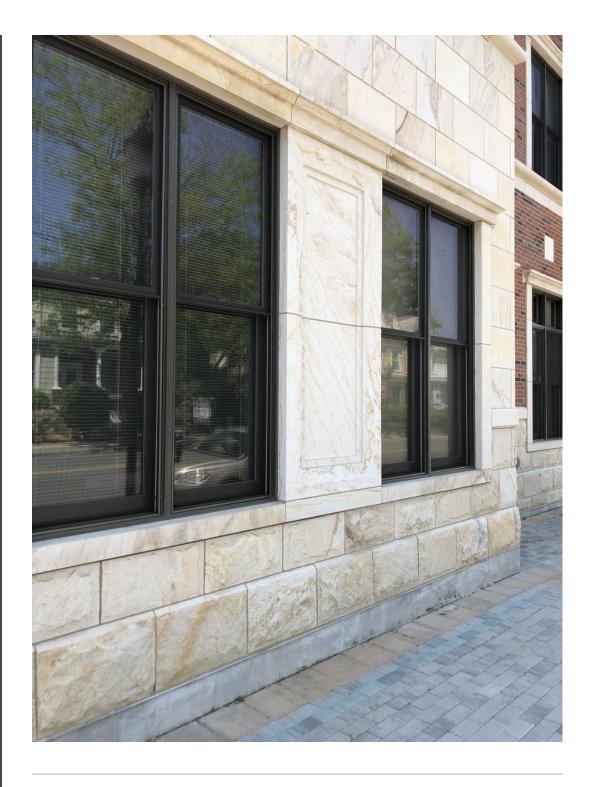

From: Russell Stone products Sent: Tuesday, July 2, 2019 9:12 AM To: Subject: Peekskill Firehouse

RUSSELL STONE PRODUCTS

We are proud to have worked with Mitchell Associates Architects on the City of Peekskill, New York's new fire headquarters. Construction is now complete and we wanted to share the photographs. The two story 30,000 square foot building consolidated 5 existing facility's and includes up-todate safety features.